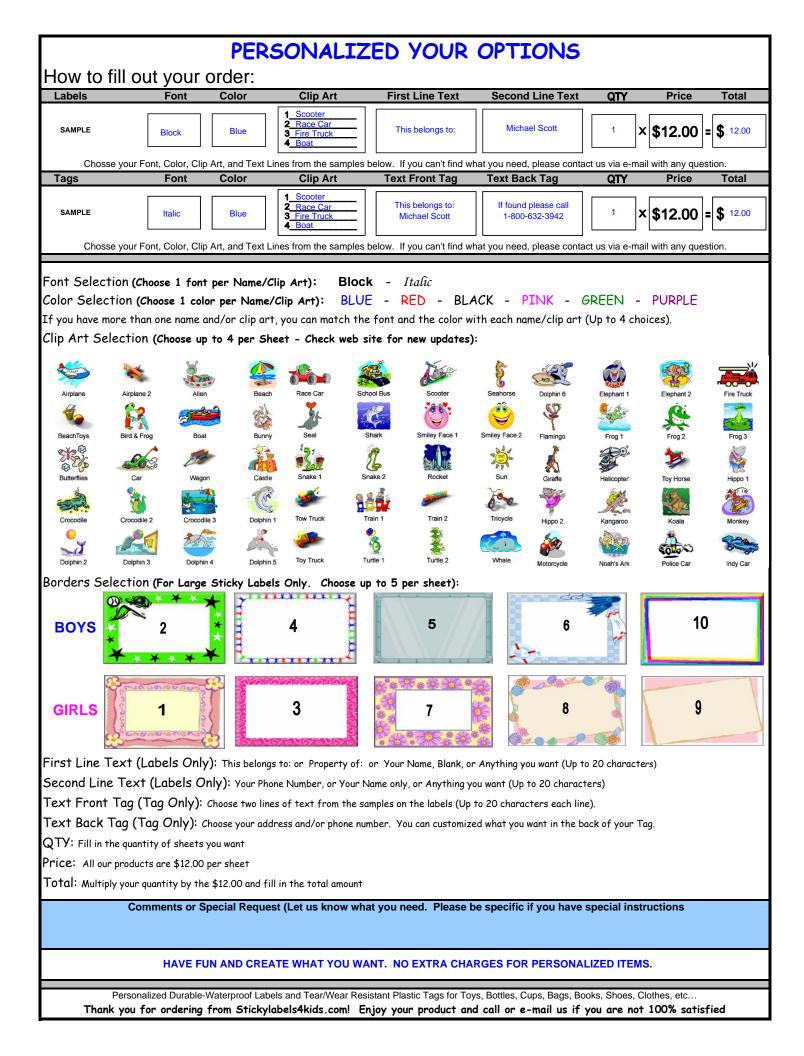

| Don't lose your kids' stuff anymore                                                                                                                                                                                                                                                                                                                     |                                                                                                                     |                |                                                                                        |                         |                      |                                                                                           |                                            |               |  |
|---------------------------------------------------------------------------------------------------------------------------------------------------------------------------------------------------------------------------------------------------------------------------------------------------------------------------------------------------------|---------------------------------------------------------------------------------------------------------------------|----------------|----------------------------------------------------------------------------------------|-------------------------|----------------------|-------------------------------------------------------------------------------------------|--------------------------------------------|---------------|--|
| <b>Nictonicial</b><br>Phone: 1-866-632-                                                                                                                                                                                                                                                                                                                 | Jethioster Sale                                                                                                     |                | Sticky<br>You name                                                                     | the print itYou         | kids<br>stick it     | رکی کی محکمہ است.<br>E-mail: contac:                                                      | <sup>(D)ING</sup> WITHIN <sup>UNG</sup> US |               |  |
| Phone: 1-000-002-                                                                                                                                                                                                                                                                                                                                       | · 37 <del>4</del> 2                                                                                                 |                | P.O.Box 25/2                                                                           | 2 - League City, TX     | 77574 -              |                                                                                           | TESTICKYIUSE                               | STRIUS.COM    |  |
| Ship to :<br>Address:<br>City:<br>Zip Code:<br>Phone:<br>e-mail:                                                                                                                                                                                                                                                                                        |                                                                                                                     |                | ORDER FORM Payment Details: Check (Made out to Stickylabels4kids.com) Check #: Amount: |                         |                      | Bill to :         Address:         City:         Zip Code:         Phone:         e-mail: |                                            |               |  |
| Labels                                                                                                                                                                                                                                                                                                                                                  | Font                                                                                                                | Color          | Clip Art                                                                               | First Line Text         | Second Line Text     | t QTY                                                                                     | Price                                      | Total         |  |
| Popular Sticky Labels:<br>80 Labels per sheet - 1.75° x 0.5°                                                                                                                                                                                                                                                                                            |                                                                                                                     |                | 1<br>2<br>3<br>4                                                                       |                         |                      | <b>`</b>                                                                                  | <\$12.00 <b>=</b>                          | \$            |  |
| Mini Sticky Labels<br>100 Labels per sheet - 1.5" x 0.5"                                                                                                                                                                                                                                                                                                |                                                                                                                     |                | 1<br>2<br>3<br>4                                                                       |                         |                      |                                                                                           | < <b>\$12.00</b> =                         | \$            |  |
| Large Sticky Labels<br>50 Labels per sheet - 1.75" x 1"<br>PICK A BORDER OPTION:                                                                                                                                                                                                                                                                        |                                                                                                                     |                | 1<br>2<br>3<br>4                                                                       |                         |                      |                                                                                           | <<br>\$12.00 =                             | \$            |  |
| Shoe Sticky Labels<br>63 Labels per sheet - 1" round                                                                                                                                                                                                                                                                                                    |                                                                                                                     |                | 1<br>2<br>3<br>4                                                                       |                         |                      |                                                                                           | <\$12.00 <b>=</b>                          | \$            |  |
| Sticky Iron-on Label<br>80 Labels per sheet - 1.75" x 0.5"                                                                                                                                                                                                                                                                                              |                                                                                                                     |                | 1<br>2<br>3<br>4                                                                       |                         |                      |                                                                                           | < <b>\$12.00</b> =                         | \$            |  |
| Tags<br>Sticky Tag Square                                                                                                                                                                                                                                                                                                                               | Font                                                                                                                | Color          | Clip Art                                                                               | Text Front Tag          | Text Back Tag        | QTY                                                                                       | Price                                      | Total         |  |
| 16 Tags per sheet<br>Including 16 Straps                                                                                                                                                                                                                                                                                                                |                                                                                                                     |                | 1<br>2<br>3<br>4                                                                       |                         |                      |                                                                                           | < <b>\$12.00</b> =                         | \$            |  |
| Sticky Tag Round<br>16 Tags per sheet<br>Including 16 Straps                                                                                                                                                                                                                                                                                            |                                                                                                                     |                | 1<br>2<br>3                                                                            |                         |                      |                                                                                           | < <b>\$12.00</b> =                         | \$            |  |
| Visit Stickylabels4kids.com to get answers to any question       Subtotal:         you may have and check our fun place to create your own       Shipping (Outside USA - Add \$3.00):         Labels and Tags. Check also our Support to a Kids       Tax (8.25% - Texas Residens Only):         Foundation called "Remanso de Amor"       Grand Total: |                                                                                                                     |                |                                                                                        |                         |                      |                                                                                           |                                            |               |  |
| Fill in any                                                                                                                                                                                                                                                                                                                                             | / additional nan                                                                                                    | nes per sheet  | (Up to maximum 4 nan                                                                   | mes per sheet only). Ma | tch each name to the | Clip Art and Fon                                                                          | t color you like                           | ·             |  |
| All our products come in 8.5" x 11" sheets Die-Cut in different label/tag sizes.<br>Personalized your own Labe/Tag<br>Popular Sticky Label<br>Large Sticky Label<br>Large Sticky Label                                                                                                                                                                  |                                                                                                                     |                |                                                                                        |                         |                      |                                                                                           |                                            |               |  |
| lf w                                                                                                                                                                                                                                                                                                                                                    |                                                                                                                     | the Clip Art y | you like, you can ser                                                                  | Sticky Iron-on Label    | -                    | int your favorit                                                                          | -                                          | ood<br>jquare |  |
|                                                                                                                                                                                                                                                                                                                                                         | Use our e-mail above or put it on a Disk/CD and mail it to us with this form (Size Allowed: 1 Mg - Format: JPG/GIF) |                |                                                                                        |                         |                      |                                                                                           |                                            |               |  |
| Personalized Durable-Waterproof Labels and Tear/Wear Resistant Plastic Tags for Toys, Bottles, Cups, Bags, Books, Shoes, Clothes, etc<br>Thank you for ordering from Stickylabels4kids.com! Enjoy your product and call or e-mail us if you are not 100% satisfied                                                                                      |                                                                                                                     |                |                                                                                        |                         |                      |                                                                                           |                                            |               |  |